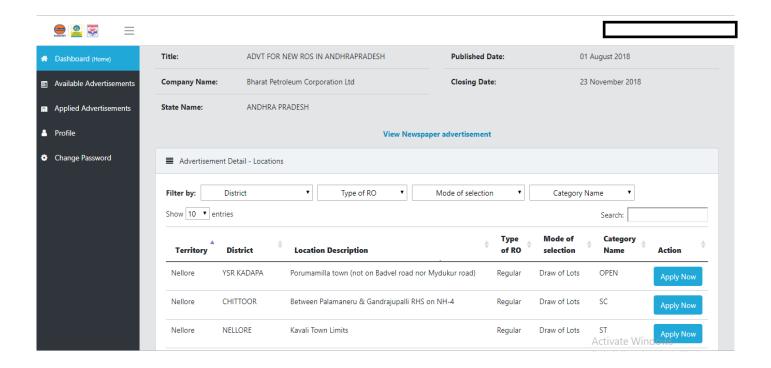

#### To Apply:

Applicant has to click on Available Advertisement Link/Button and select the advertisement (Company wise / State wise) for which he/she wants to apply.

All the locations under the selected advertisement will be displayed on clicking 'View Details'. (See Screen Shot 4)

To fill the application form, users must follow the below given process:

All the locations available under that advertisement will be displayed on the screen. (See Screen Shot 5)

Select the location for which he/she wants to apply. (Click on Apply button).