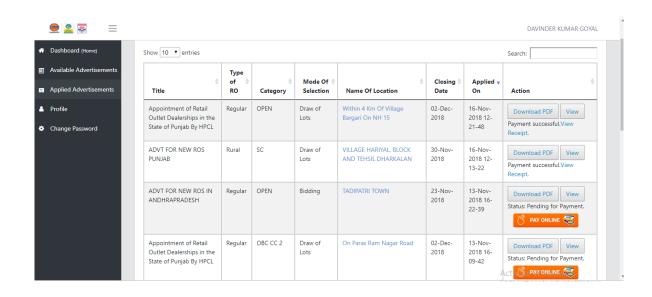

#### To make online payment, follow the process below:

Go to 'Applied Advertisement' link, the same is available on the Applicant Dashboard.

All the applications of applicant will be displayed on the screen. (<u>See Screen Shot 7</u>)

If the application is submitted for a particular location and payment is pending to be done, the same can be paid by clicking on "**Pay Online**" button. On clicking, the applicant will be redirected to the next page giving the details for amount of application fee.