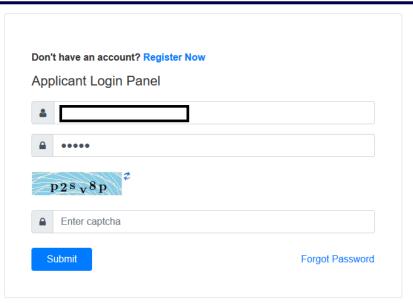

#### **Step 2: Login to the Portal**

After registration, applicant can login to the portal with his/her login credentials.

Go to www.petrolpumpdealerchayan.in

Click on <u>Login Button</u> available at Home Page (<u>See Screen Shot 1</u>) Enter Email ID as username. (<u>See Screen Shot 2</u>)

Enter the password that you received in your Email-ID.

Once applicant is logged in successfully, he/she will be redirected to the Applicant Dashboard.