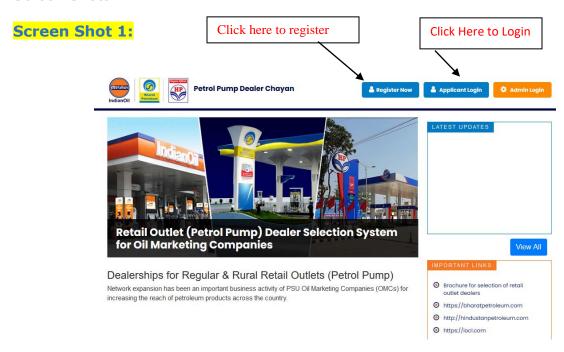

#### To register:

Go to www.petrolpumpdealerchayan.in

Click on the Register button available at the Home Page (See Screen Shot 1) Fill the all details in the form. (See Screen Shot 3)

Click on Generate OTP button. OTP will be sent to given Mobile No.

#### **Step 2: Login to the Portal**

After registration, applicant can login to the portal with his/her login credentials.

Go to www.petrolpumpdealerchayan.in

Click on <u>Login Button</u> available at Home Page (<u>See Screen Shot 1</u>) Enter Email ID as username. (<u>See Screen Shot 2</u>)