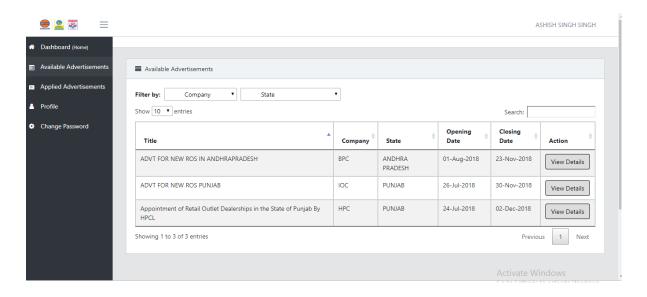

#### To Apply:

Applicant has to click on Available Advertisement Link/Button and select the advertisement (Company wise / State wise) for which he/she wants to apply.

All the locations under the selected advertisement will be displayed on clicking 'View Details'. (See Screen Shot 4)

To fill the application form, users must follow the below given process:

All the locations available under that advertisement will be displayed on the screen. (See Screen Shot 5)

Select the location for which he/she wants to apply. (Click on Apply button).