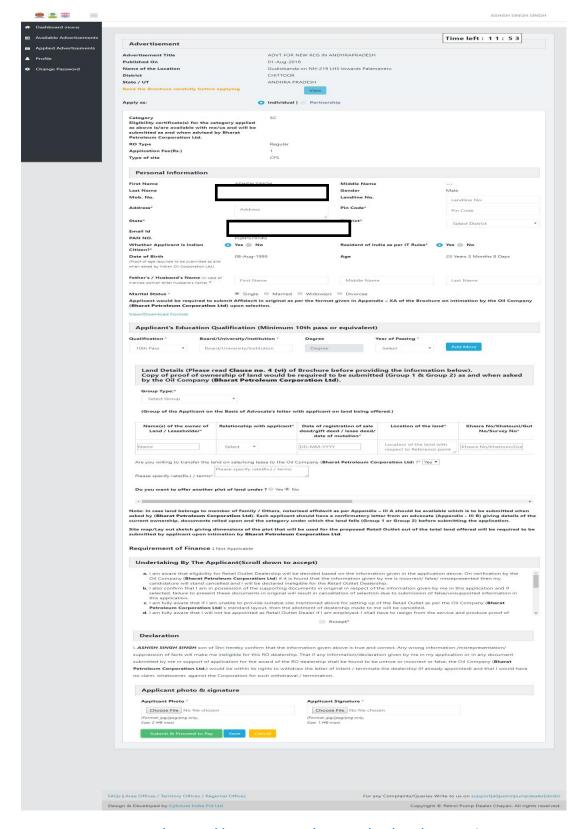

After clicking Apply Button, applicant will be redirected to the Application form.

**Note:** Session of **40 minutes** for filling the Application form will be provided. Application form will not be saved unless inputs are provided in all the fields.

Here applicant will be given 3 options for choosing the category of Applicant:

- Individual
- o Partnership
- Non-Individual

On choosing the option, complete application form will be opened (<u>See Screen Shot 6</u>)

Scroll down to see application form and start filling the same. Read the brochure carefully before applying (Refer the link given)

Upon filling all the relevant details, Applicant can either save or **finally** submit the Application form, by clicking the respective Buttons.