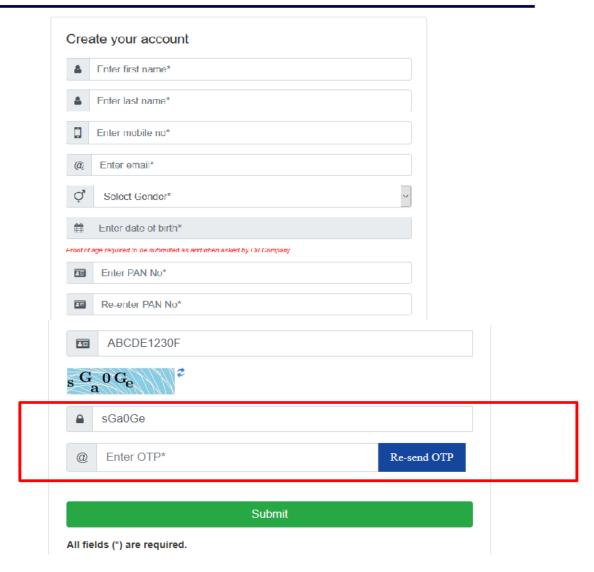

#### To register:

Go to www.petrolpumpdealerchayan.in

Click on the Register button available at the Home Page (See Screen Shot 1) Fill the all details in the form. (See Screen Shot 3)

Click on Generate OTP button. OTP will be sent to given Mobile No.

Enter the OTP in the field and submit the form.

A success message will be displayed on the screen, confirming that registration has been completed successfully.

#### Note:

- Email ID will be used as username at the time of login.
- ❖ Password will be sent to the registered Email ID. User can change his/her password any time.
- ❖ Password must be strong. Minimum Length: 8 characters including 2 Upper Characters, 2 Lower Characters, 2 Numbers, 2 Special Characters Only.

For Example: ABab12#\$