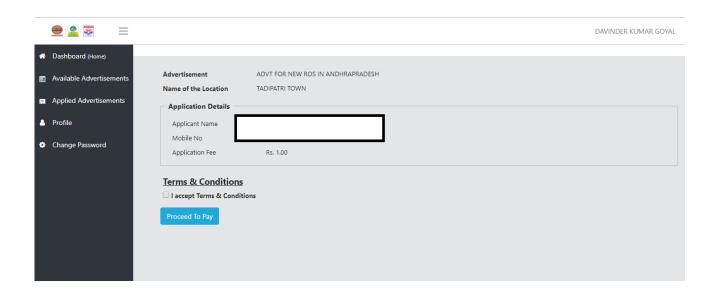

For making payment click on **'Proceed to Pay'**. (<u>See Screen Shot 8</u>)

Applicant will be redirected to Payment Gateway page. (<u>See Screen Shot 9</u>) Multiple options are available for making the payment: Credit Card, Debit Card, & Internet Banking.