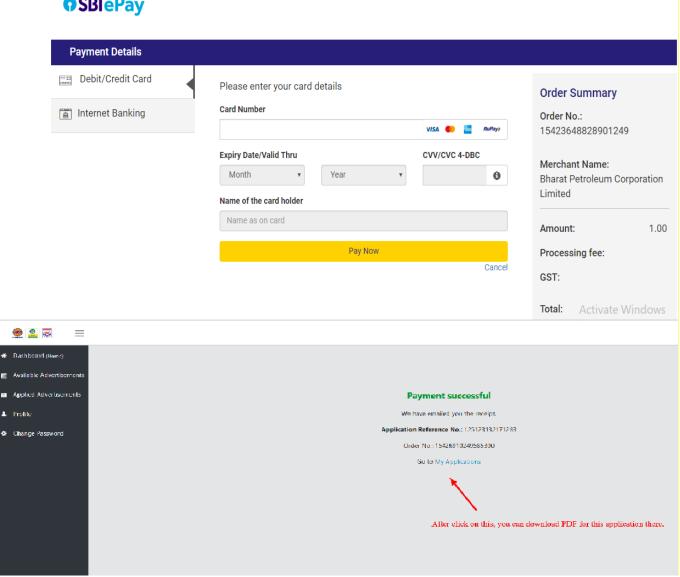

For making payment click on **'Proceed to Pay'**. (<u>See Screen Shot 8</u>)

Applicant will be redirected to Payment Gateway page. (<u>See Screen Shot 9</u>) Multiple options are available for making the payment: Credit Card, Debit Card, & Internet Banking.

After successful payment is done, the applicant can download a PDF copy of the application from **'Applied Advertisement'** Link available on Applicants Dashboard. (See Screen Shot 10)

A sample complete Application form in the PDF format is as shown in the Screen shot 11. (See Screen Shot 11)