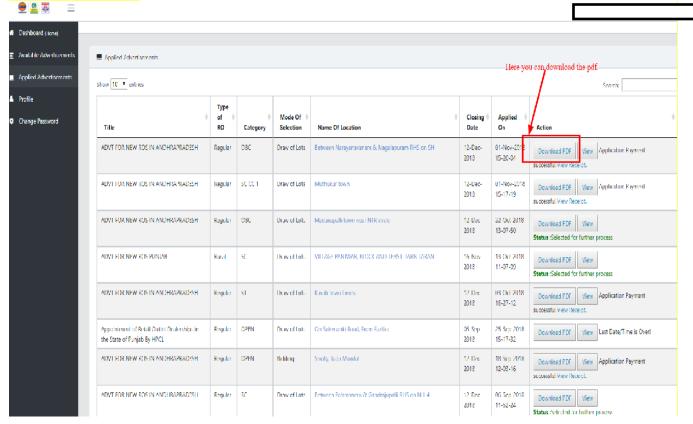

#### To make online payment, follow the process below:

Go to 'Applied Advertisement' link, the same is available on the Applicant Dashboard.

All the applications of applicant will be displayed on the screen. (<u>See Screen Shot 7</u>)

After successful payment is done, the applicant can download a PDF copy of the application from **'Applied Advertisement'** Link available on Applicants Dashboard. (See Screen Shot 10)

A sample complete Application form in the PDF format is as shown in the Screen shot 11. (See Screen Shot 11)